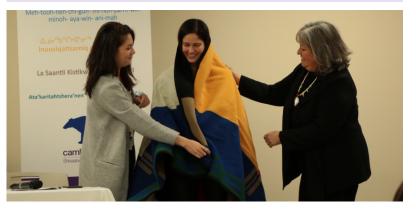

Kristen Yee, Chair of the Reconciliation Working Group and Implementation Specialist, GTA Region, PSSP, and Diane Longboat, Senior Project Manager, Guiding Directions Implementation, Shkaabe Makwa, perform a Blanketing Ceremony for Dr. Lisa Richardson from the University Health Network after an event put on by the Reconciliation Working Group entitled "Wise Practices Pathway for Reconciliation in Healthcare".